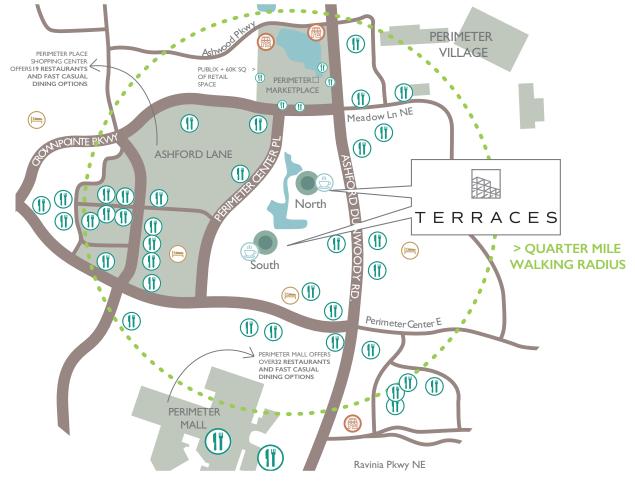

### VAST AMENITIES

## **®** OVER 20 WALKABLE DINING OPTIONS

within a half-mile radius

sweetgreen