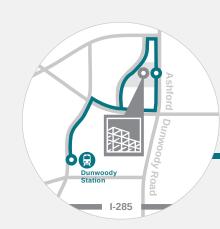

### EXCLUSIVE MARTA SHUTTLE SERVICE

- Departs from Dunwoody MARTA Station
- Arrives every 20-25 minutes
- Morning Route | 6:30 10:15 am
- Evening Route | 3:00 6:45 pm

For more information, please contact: